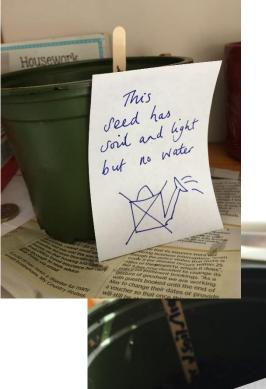

This Seed will have water have water and light but No Soil

This seed has point light

This week I am going to do some scientific experiments to try and figure out what plants need to grow.

Each pot has the same pea seed in it. Have a look at what I have changed as part of each experiment.