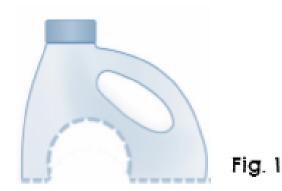

## What to do

 Cut the top half of the milk bottle, just below the handle, and throw away the bottom half. Be careful to leave on the handle, as this will become the trunk.
Cut an arch into each of the bottom two sides to form the shapes of the legs (see fig 1.).