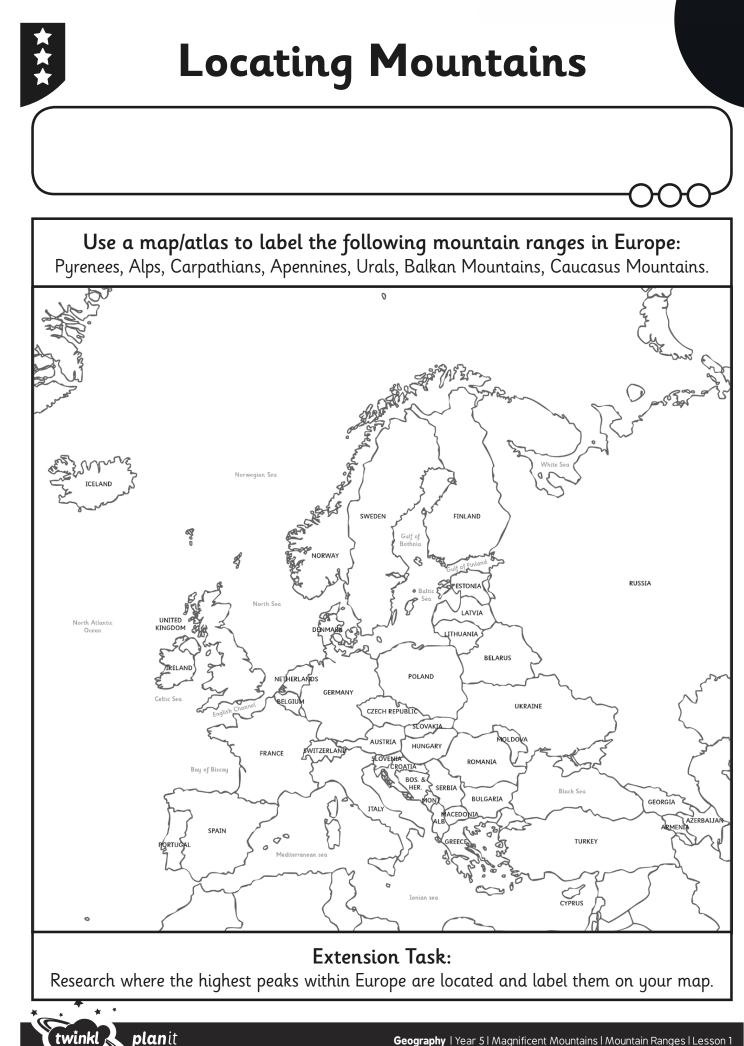

Geography | Year 5 | Magnificent Mountains | Mountain Ranges | Lesson 1

visit twinkl.com

| *** |
|-----|
|     |

| 2. How high are the part of the task?                           | nighest pe | eaks in the mou | ıntains you lab | elled in the first |  |
|-----------------------------------------------------------------|------------|-----------------|-----------------|--------------------|--|
| Pyrenees                                                        |            |                 |                 |                    |  |
| Alps                                                            |            |                 |                 |                    |  |
| Carpathians                                                     |            |                 |                 |                    |  |
| Apeninnes                                                       |            |                 |                 |                    |  |
| Urals                                                           |            |                 |                 |                    |  |
| Balkan Mountains                                                |            |                 |                 |                    |  |
| <b>3.</b> Rewrite your list from question 2 in ascending order: |            |                 |                 |                    |  |
|                                                                 |            |                 |                 |                    |  |
|                                                                 |            |                 |                 |                    |  |
|                                                                 |            |                 |                 |                    |  |