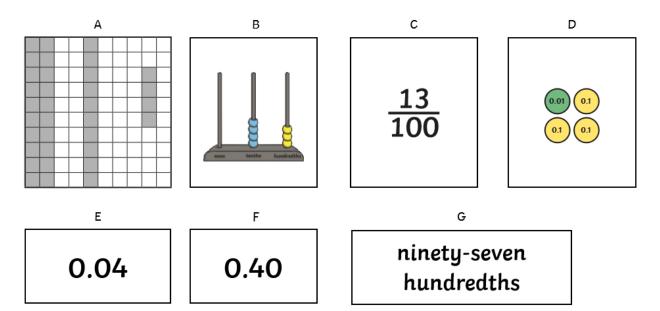

1) a) Put the models and images in ascending order.

**b)** Write 3 different decimal numbers that would fit between the first and second images you have ordered above.

2) Work with a partner. You each need a different coloured pen or pencil. Roll a dice to make your tenths, then again to make your hundredths. Label your numbers on the number line below. The first person to get 3 in a row is the winner.