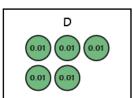

1) a) Put the models and images in ascending order.

**b)** Write 3 different decimal numbers that would fit between the first and second images you have ordered above.

2) Work with a partner. You each need a different coloured pen or pencil. Roll a dice to make your tenths, then again to make your hundredths. Label your numbers on the number line below. The first person to get 3 in a row is the winner.