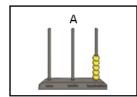

1) a) Put the models and images in ascending order.

**b)** Write 3 different decimal numbers that would fit between the first and second images you have ordered above.

2) Work with a partner. You each need a different coloured pen or pencil. Roll a dice to make your tenths, then again to make your hundredths. Label your numbers on the number line below. The first person to get 3 in a row is the winner.