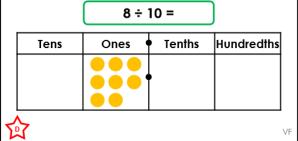

ich of the following numbers is the answer to  $2 \div 10$ ?



2b. Which of the following numbers is the answer to  $3 \div 10$ ?



3a. Which equation matches the answer shown in the place value grid?

- A. 4 ÷ 10
- B. 0.4 ÷ 10
- C. 10 ÷ 4

| Tens        | Ones | Tenths | Hundredths |
|-------------|------|--------|------------|
|             |      | 000    |            |
|             | ,    |        |            |
| <b>&gt;</b> |      |        |            |

3b. Which equation matches the answer shown in the place value grid?

- A. 0.6 ÷ 10
- B. 10 ÷ 6
- C. 6 ÷ 10

| Tens | Ones | Tenths | Hundredths |
|------|------|--------|------------|
|      |      |        |            |
|      |      |        |            |
|      |      |        |            |

4a. Complete the calculation:



4b. Complete the calculation: