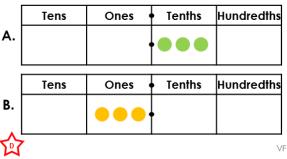

- A. 4 ÷ 10
- B. 0.4 ÷ 10
- C. 10 ÷ 4

| Tens        | Ones | Tenths | Hundredths |
|-------------|------|--------|------------|
|             |      | 000    |            |
|             | ,    |        |            |
| <b>&gt;</b> |      |        |            |