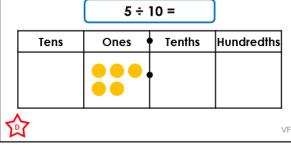

he answer to  $2 \div 10$ ?



2b. Which of the following numbers is the answer to  $3 \div 10$ ?



3a. Which equation matches the answer shown in the place value grid?

- A. 4 ÷ 10
- B. 0.4 ÷ 10
- C. 10 ÷ 4

| Tens        | Ones | Tenths | Hundredths |
|-------------|------|--------|------------|
|             |      | 000    |            |
|             | ,    |        |            |
| <b>&gt;</b> |      |        |            |

3b. Which equation matches the answer shown in the place value grid?

- A. 0.6 ÷ 10
- B. 10 ÷ 6
- C. 6 ÷ 10

| Tens | Ones | Tenths | Hundredths |
|------|------|--------|------------|
|      |      |        |            |
|      |      |        |            |
|      |      |        |            |

4a. Complete the calculation:



4b. Complete the calculation: