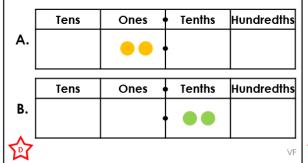

命

2a. Which of the following numbers is the answer to  $2 \div 10$ ?

2b. Which of the following numbers is the answer to  $3 \div 10$ ?

3a. Which equation matches the answer shown in the place value grid?