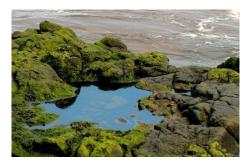

## Down at the Beach.

This week I want you to go back to

our Habitats Topic. Today I want you to explore the habitats you might find at the beach and in rockpools. Here are some videos to look at and there is a sorting and sticking activity below, followed by some questions. Can you remember the things a habitat must provide for the animals that live there? (Answer below)

## **Beach Habitat Sorting**

Cut out the four big group labels and stick them to name each group. Cut out the pictures and only keep the things you might find at the beach. Sort and stick them into the different groups with their matching names.

## Now think about these questions and discuss your answers.

- 1. Why would the mammals like the rhinoceros, the elephant and the monkey struggle to live in this type of habitat?
- 2. What special characteristics do the creatures have that live on the seashore or in the rockpools have?
- 3. Why do you think birds are found in so many habitats?