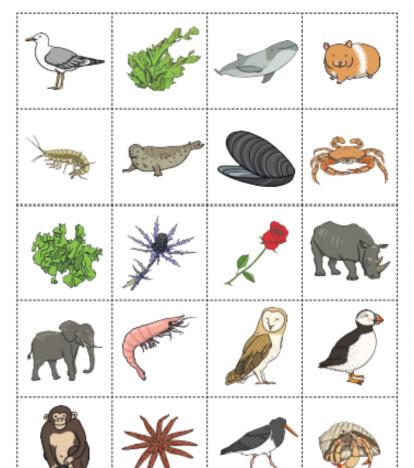

## **Beach Habitat Sorting**

Cut out the four big group labels and stick them to name each group. Cut out the pictures and only keep the things you might find at the beach. Sort and stick them into the different groups with their matching names.

| starfish    | puffin        |  |
|-------------|---------------|--|
| seagull     | hermit crab   |  |
| rose        | hamster       |  |
| sea lettuce | rhino         |  |
| prawn       | owl           |  |
| sea holly   | porpoise      |  |
| shrimp      | mussel        |  |
| chimpanzee  | oystercatcher |  |
| elephant    | grey seal     |  |
| shore crab  | seaweed       |  |