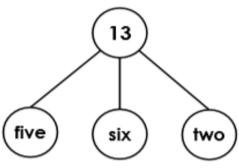

## Add by Making 10

7a. Choose a digit card to complete the number sentences below. You can use the digit card more than one.

two

six

seven

7b. Choose a digit card to complete the number sentences below. You can use the digit card more than one.