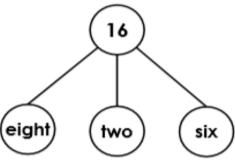

two

six

8a. Hardin has used a part-whole model to calculate 8 + seven by making 10.

Is he correct? Explain why.

8b. Freya has used a part-whole model to calculate five + 9 by making 10.

Is she correct? Explain why.