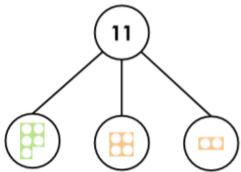

## Add by Making 10

1a. Choose a picture card to complete the number sentences below.

1b. Choose a picture card to complete the number sentences below.

2b. Jan has used a part-whole model to

2a. Tom has used a part-whole model to show 5 + 6 by making 10.

Is he correct? Explain why.

show 4 + 8 by making 10.

Is she correct? Explain why.

3a. Jen is solving 7 + 5.

ঞ

ণ্ডৌ

I need to add 3 to make 10 and then I add 5. So 7 + 5 = 15.

Find and correct her errors. Explain your reasoning.