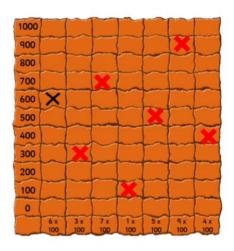

## Reasoning and Problem Solving - Place value answers

1. Solve the clues and cross off the correct bricks! Princess Ota has done the first one to help!

- 2. Which view matches the letter? View 5.
- 3. Look at the number for each lock. Mark that number with a circle in the correct place on each of the three number lines.

Start here and head upwards -

5a. Put the boxes in order from most gold to least gold. Box 1 (344), Box 5 (300), Box 2 (299), Box 6 (298), Box 3 (246), Box 4 (218).

5b. Which three boxes should Rocano take? Box 1, Box 5 and Box 2.