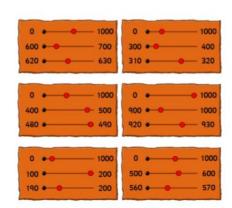

| 625 | 317 |
|-----|-----|
| 489 | 927 |
| 193 | 564 |

Answers can be approximate as long as they are on the correct half of each number line.

4. Circle the correct tile for each step to show the safe way across the falling floor!

- 6a. Never
- 6b. Sometimes
- 6c. Always
- 6d. Never
- 6e. Always
- 6f. Sometimes