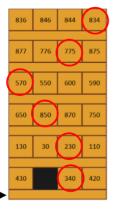

Start here and head upwards -

5a. Put the boxes in order from most gold to least gold. Box 1 (344), Box 5 (300), Box 2 (299), Box 6 (298), Box 3 (246), Box 4 (218).

5b. Which three boxes should Rocano take? Box 1, Box 5 and Box 2.