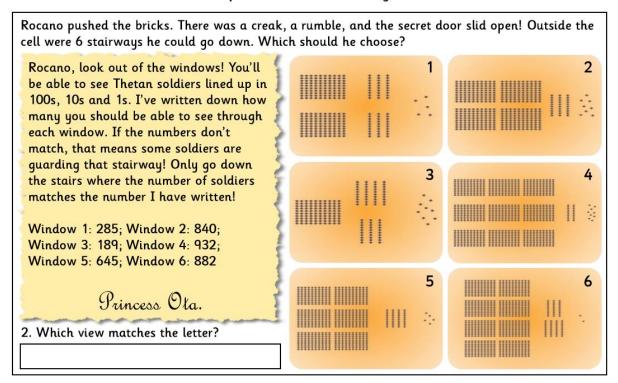

#### Escape From Theta - A Way Out

Rocano dashed down the empty staircase. As he reached the bottom, he stopped. His escape was blocked again. Six locks held a huge door shut. How could he open them?