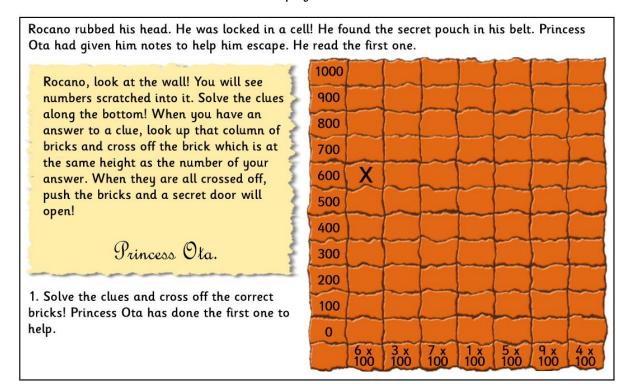

#### Escape From Theta - A Way Out

Rocano dashed down the empty staircase. As he reached the bottom, he stopped. His escape was blocked again. Six locks held a huge door shut. How could he open them?