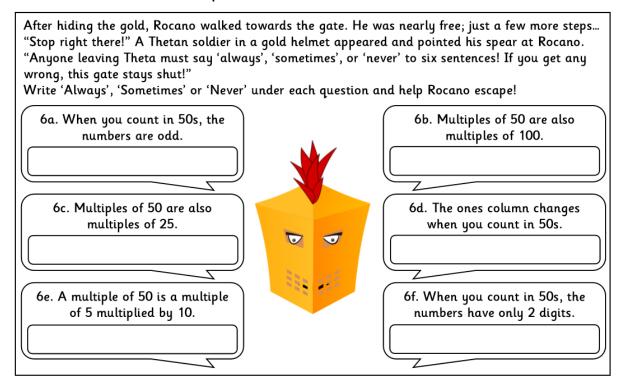

| 430 |     | 340 | 420 |  |  |
|                                                                                         | Start here and head upwards                                                                                                                                                       |     |     |     |     |  |  |

Rocano stepped off the final tile and was about to run to the gate when something shiny caught his eye. It was Thetan gold! Thetan gold comes in blocks of 100 pieces, 10 pieces or 1 piece. There were 6 boxes of gold, but Rocano could only carry 3 boxes away with him. He had to make sure he got as much gold as possible!



# <u>Escape From Theta – Passwords Please</u>