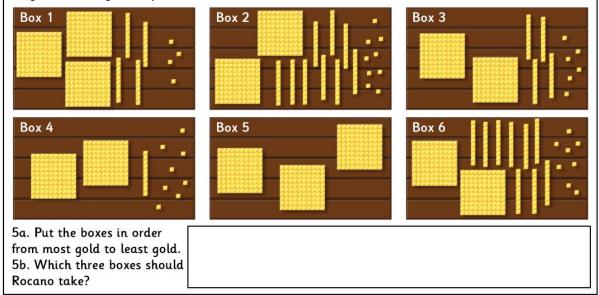

Rocano stepped off the final tile and was about to run to the gate when something shiny caught his eye. It was Thetan gold! Thetan gold comes in blocks of 100 pieces, 10 pieces or 1 piece. There were 6 boxes of gold, but Rocano could only carry 3 boxes away with him. He had to make sure he got as much gold as possible!