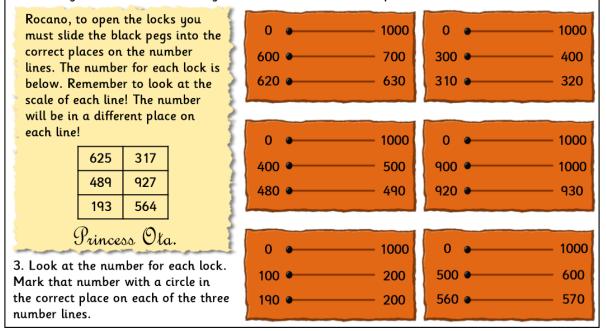

#### Escape From Theta - A Way Out

Rocano dashed down the empty staircase. As he reached the bottom, he stopped. His escape was blocked again. Six locks held a huge door shut. How could he open them?