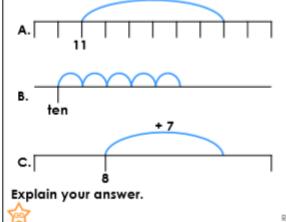

She rolls the dice again. Which numbers could she land on next?
Find all the possible answers.

PS

8a. Count on to find the odd one out.

8b. Count on to find the odd one out.

9a. Solve the calculations by counting on. If the answer is <u>more</u> than 15, colour the box.