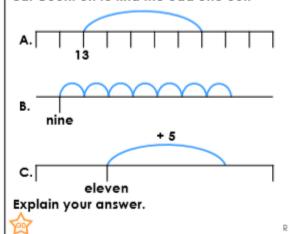

She rolls the dice again. Which numbers could she land on next?
Find all the possible answers.

PS

8a. Count on to find the odd one out.

8b. Count on to find the odd one out.

9a. Solve the calculations by counting on. If the answer is <u>more</u> than 15, colour the box.