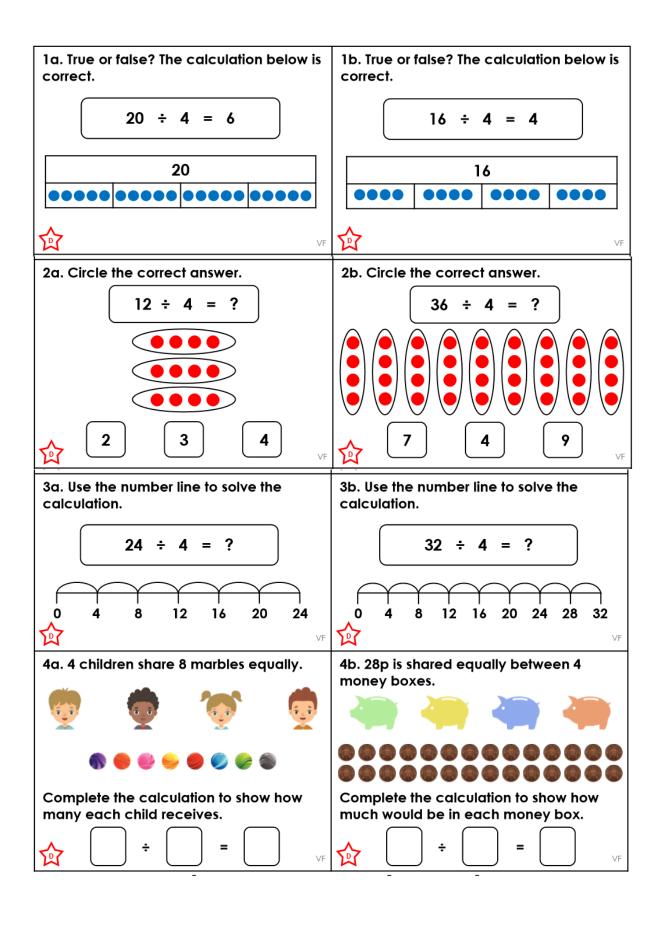

|
| VF.                                                                         | VF                                                                         |
| 4a. True or false?                                                          | 4b. True or false?                                                         |
| 9 x 2 x 2 = 36                                                              | 14 = 3 x 2 x 2                                                             |
|                                                                             |                                                                            |
| VF                                                                          | ₩ VF                                                                       |