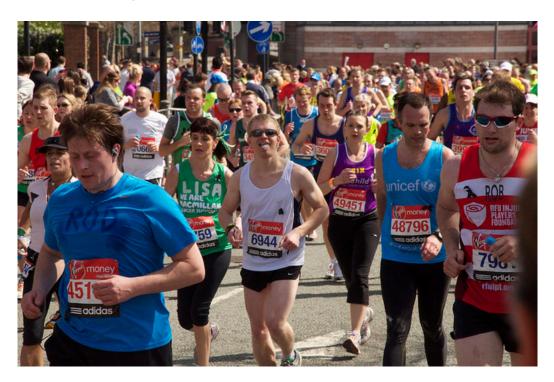

## Using Fronted Adverbials in Independent Writing

Look at this picture taken of the London marathon.

Using some of the fronted adverbials in the table below, write a description of this picture. The first sentence has been done for you. Remember to always place a comma after the fronted adverbial to separate it from the main clause.