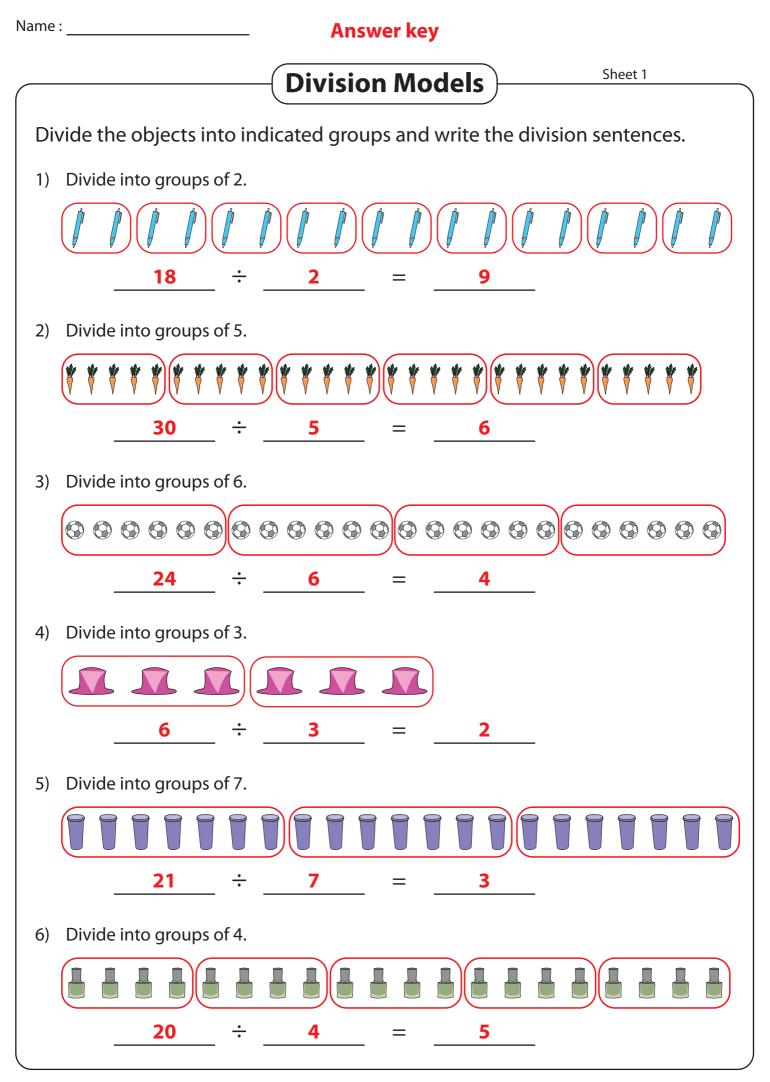

| Division Models Sheet 1                                                                         |
|-------------------------------------------------------------------------------------------------|
| Divide the objects into indicated groups and write the division sentences.                      |
| 1) Divide into groups of 2.                                                                     |
| 2) Divide into groups of 5. <b>* * * * * * * * * * * * * * * * * * * </b>                       |
| <ul> <li>3) Divide into groups of 6.</li> <li>③ ⑤ ⑤ ⑤ ⑤ ⑤ ⑤ ⑤ ⑤ ⑤ ⑤ ⑤ ⑤ ⑤ ⑤ ⑤ ⑤ ⑤ ⑤ ⑤</li></ul> |
| 4) Divide into groups of 3.<br>$ \begin{array}{ccccccccccccccccccccccccccccccccccc$             |
| 5) Divide into groups of 7.                                                                     |
| 6) Divide into groups of 4.<br>                                                                 |